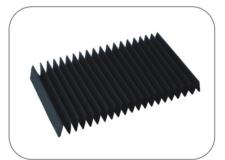

### **Bellows way covers**

Bellows way covers (Flat type)

Bellows way covers (M-type)

Enclosed type bellows way covers

Bellows way covers for linear slide

Stainless steel-clad bellows way covers

Telescopic type bellows covers