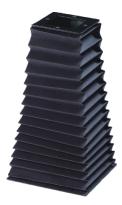

### 2-6. Lift bellows covers

#### Material:

Megus bellows way covers is made of high quality synthetic cloth, nylon heat-resistant cloth and other materials according to customer specification.

#### Occasions:

- 1. Oil-proof, waterproof, dust-proof, acid-proof and alkali-proof occasions are acceptable.
- 2. This product is suitable for installing on all kinds of machining equipment. Ex: CNC machine tools, electronic equipment and laser machine.
- 3. Please provide used occasions and the dimension of the bellows covers to let us provide better customer service.

Lift bellows covers