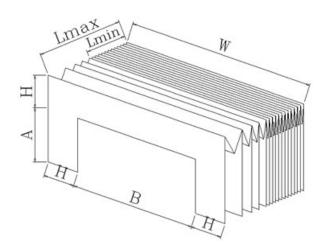

## 1. Dimension definition:

| A:      | Inner height |
|---------|--------------|
| B:      | Inner width  |
| W :     | Outer width  |
| H:      | Fold height  |
| L(max): | Max Length   |
| L(min): | Min Length   |