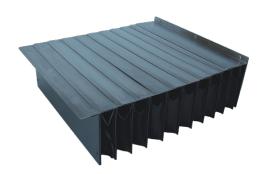

## 2-3. Enclosed type bellows way covers

### Material:

Megus bellows way covers is made of high quality synthetic cloth, nylon heat-resistant cloth and other materials according to customer specification.

- 1. Oil-proof, waterproof, dust-proof, acid-proof and alkali-proof occasions are acceptable.
- 2. This product is suitable for installing on all kinds of machining equipment. Ex: CNC machine tools, electronic equipment and laser machine.
- 3. Please provide used occasions and the dimension of the bellows covers to let us provide better customer service.

Enclosed type bellows way covers