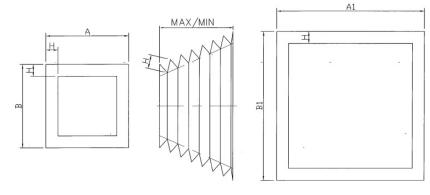

## 1. Dimension definition:

| A:      | Inner height |
|---------|--------------|
| B:      | Inner width  |
| W :     | Outer width  |
| H:      | Fold height  |
| L(max): | Max Length   |
| L(min): | Min Length   |

### 2-4. Bellows way covers for linear slide

Bellows way covers for linear slide