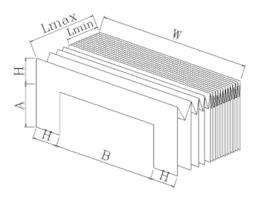

## 1. Dimension definition:

| A:      | Inner height |
|---------|--------------|
| B:      | Inner width  |
| W :     | Outer width  |
| H:      | Fold height  |
| L(max): | Max Length   |
| L(min): | Min Length   |

## 2-3. Enclosed type bellows way covers

### Material:

Megus bellows way covers is made of high quality synthetic cloth, nylon heat-resistant cloth and other materials according to customer specification.

- 1. Oil-proof, waterproof, dust-proof, acid-proof and alkali-proof occasions are acceptable.
- 2. This product is suitable for installing on all kinds of machining equipment. Ex: CNC machine tools, electronic equipment and laser machine.
- 3. Please provide used occasions and the dimension of the bellows covers to let us provide better customer service.

Enclosed type bellows way covers