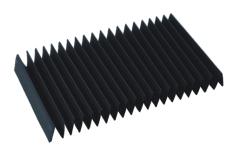

:



| A:      | Inner height |
|---------|--------------|
| B:      | Inner width  |
| W :     | Outer width  |
| H:      | Fold height  |
| L(max): | Max Length   |
| L(min): | Min Length   |

## 2. Type of Megus bellows way covers:

## 2-1. Bellows way covers (Flat type)

### Material:

Megus bellows way covers is made of high quality synthetic cloth, nylon heat-resistant cloth and other materials according to customer specification.

- 1. Oil-proof, waterproof, dust-proof, acid-proof and alkali-proof occasions are acceptable.
- 2. This product is suitable for installing on all kinds of machining equipment. Ex: CNC machine tools, electronic equipment and laser machine.
- 3. Please provide used occasions and the dimension of the bellows covers to let us provide better customer service.



Bellows way covers (Flat type)



### 2-2. Bellows way covers (M-type)

#### Material:

Megus bellows way covers is made of high quality synthetic cloth, nylon heat-resistant cloth and other materials according to customer specification.

#### Occasions:

- 1. Oil-proof, waterproof, dust-proof, acid-proof and alkali-proof occasions are acceptable.
- 2. This product is suitable for installing on all kinds of machining equipment. Ex: CNC machine tools, electronic equipment and laser machine.
- 3. Please provide used occasions and the dimension of the bellows covers to let us provide better customer service.



Bellows way covers (M-type)

## 2-3. Enclosed type bellows way covers

### Material:

Megus bellows way covers is made of high quality synthetic cloth, nylon heat-resistant cloth and