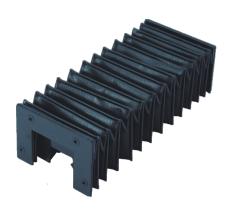

## 2-1. Bellows way covers (Flat type)

### Material:

Megus bellows way covers is made of high quality synthetic cloth, nylon heat-resistant cloth and other materials according to customer specification.

- 1. Oil-proof, waterproof, dust-proof, acid-proof and alkali-proof occasions are acceptable.
- 2. This product is suitable for installing on all kinds of machining equipment. Ex: CNC machine tools, electronic equipment and laser machine.
- 3. Please provide used occasions and the dimension of the bellows covers to let us provide better customer service.

Bellows way covers (Flat type)