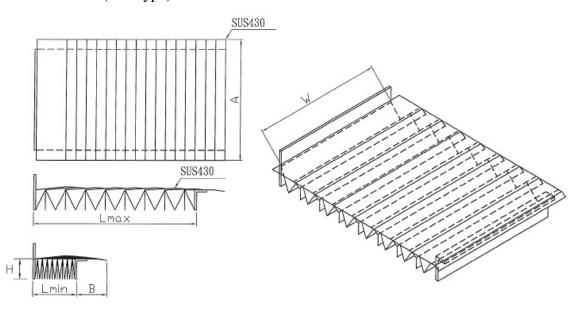

# Bellows way covers specification

## 1. Dimension definition:

| A:      | Inner height |
|---------|--------------|
| B:      | Inner width  |
| W :     | Outer width  |
| H:      | Fold height  |
| L(max): | Max Length   |
| L(min): | Min Length   |

## 2-1. Bellows way covers (Flat type)

Bellows way covers (Flat type)