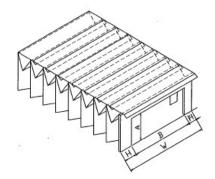

Bellows way covers (M-type)

## 3-2-1. Dimension table

Bellows way covers ( M-type )
Product

Bellows way covers (M-type)
Dimension

|                                | A | В                                                                                                                      | С | D | Н | W | L(min) | L(max) | QTY | Remark                |  |
|--------------------------------|---|------------------------------------------------------------------------------------------------------------------------|---|---|---|---|--------|--------|-----|-----------------------|--|
| Bellows way covers<br>(M-type) |   |                                                                                                                        |   |   |   |   |        |        |     | □Stainless steel-clad |  |
| Used occasions                 |   | ☐ Indoor ☐ Outdoor ☐ Acid and alkali proof ☐ Heat proof ☐ UV proof ☐ Oil proof ☐ Water proof ☐ Dust proof ☐ Clean room |   |   |   |   |        |        |     |                       |  |