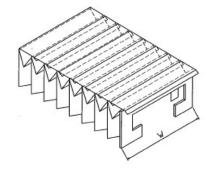

Enclosed type bellows way covers

### 3-3-1. Dimension table

Enclosed type bellows way covers
Product

Enclosed type bellows way covers
Dimension

|                                  | A | В                                                                                                                      | С | D | Н | W | L(min) | L(max) | QTY | Remark |  |
|----------------------------------|---|------------------------------------------------------------------------------------------------------------------------|---|---|---|---|--------|--------|-----|--------|--|
| Enclosed type bellows way covers |   |                                                                                                                        |   |   |   |   |        |        |     |        |  |
| Used occasions                   |   | ☐ Indoor ☐ Outdoor ☐ Acid and alkali proof ☐ Heat proof ☐ UV proof ☐ Oil proof ☐ Water proof ☐ Dust proof ☐ Clean room |   |   |   |   |        |        |     |        |  |