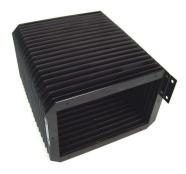

machining equipment. Ex: CNC machine tools, electronic equipment and laser machine.
- 3. Please provide used occasions and the dimension of the bellows covers to let us provide better customer service.



Bellows way covers (M-type)

## 2-3. Enclosed type bellows way covers

### Material:

Megus bellows way covers is made of high quality synthetic cloth, nylon heat-resistant cloth and other materials according to customer specification.

- 1. Oil-proof, waterproof, dust-proof, acid-proof and alkali-proof occasions are acceptable.
- 2. This product is suitable for installing on all kinds of machining equipment. Ex: CNC machine tools, electronic equipment and laser machine.
- 3. Please provide used occasions and the dimension of the bellows covers to let us provide better customer service.



Enclosed type bellows way covers



### 2-4. Bellows way covers for linear slide

#### Material:

Megus bellows way covers is made of high quality synthetic cloth, nylon heat-resistant cloth and other materials according to customer specification.

#### Occasions:

- 1. Oil-proof, waterproof, dust-proof, acid-proof and alkali-proof occasions are acceptable.
- 2. This product is suitable for installing on all kinds of machining equipment. Ex: CNC machine tools, electronic equipment and laser machine.
- 3. Please provide used occasions and the dimension of the bellows covers to let us provide better customer service.



Bellows way covers for linear slide

## 2-5. Stainless steel-clad bellows way covers

#### Material:

Megus bellows way covers is made of high quality synthetic cloth, nylo