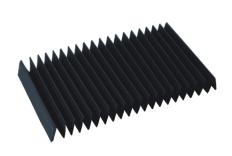

## 2-1. Bellows way covers (Flat type)

### Material:

Megus bellows way covers is made of high quality synthetic cloth, nylon heat-resistant cloth and other materials according to customer specification.

- 1. Oil-proof, waterproof, dust-proof, acid-proof and alkali-proof occasions are acceptable.
- 2. This product is suitable for installing on all kinds of machining equipment. Ex: CNC machine tools, electronic equipment and laser machine.
- 3. Please provide used occasions and the dimension of the bellows covers to let us provide better customer service.

Bellows way covers (Flat type)