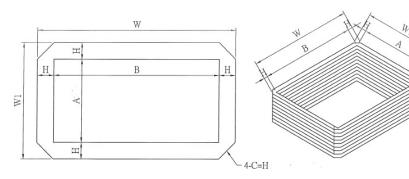

## 3-7. Lift bellows covers

### 3-7-1. Dimension table

Lift bellows covers
Product

Lift bellows covers Dimension

|                     | A | В                                                                                                                      | Н | W | W1 | L(min) | L(max) | QTY | Remark |  |  |  |
|---------------------|---|------------------------------------------------------------------------------------------------------------------------|---|---|----|--------|--------|-----|--------|--|--|--|
| Lift bellows covers |   |                                                                                                                        |   |   |    |        |        |     |        |  |  |  |
| Used occasions      |   | □ Indoor □ Outdoor □ Acid and alkali proof □ Heat proof □ UV proof □ Oil proof □ Water proof □ Dust proof □ Clean room |   |   |    |        |        |     |        |  |  |  |