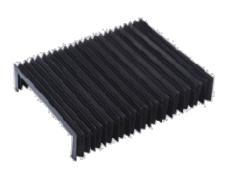

## 2-3. Enclosed type bellows way covers

### Material:

Megus bellows way covers is made of high quality synthetic cloth, nylon heat-resistant cloth and other materials according to customer specification.

- 1. Oil-proof, waterproof, dust-proof, acid-proof and alkali-proof occasions are acceptable.
- 2. This product is suitable for installing on all kinds of machining equipment. Ex: CNC machine tools, electronic equipment and laser machine.
- 3. Please provide used occasions and the dimension of the bellows covers to let us provide better customer service.

Enclosed type bellows way covers