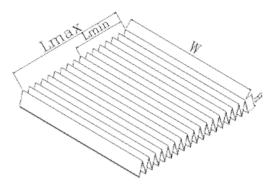

## 1. Dimension definition:

| A:      | Inner height |
|---------|--------------|
| B:      | Inner width  |
| W :     | Outer width  |
| H:      | Fold height  |
| L(max): | Max Length   |
| L(min): | Min Length   |

## 2-1. Bellows way covers (Flat type)

### Material:

Megus bellows way covers is made of high quality synthetic cloth, nylon heat-resistant cloth and other materials according to customer specification.

- 1. Oil-proof, waterproof, dust-proof, acid-proof and alkali-proof occasions are acceptable.
- 2. This product is suitable for installing on all kinds of machining equipment. Ex: CNC machine tools, electronic equipment and laser machine.
- 3. Please provide used occasions and the dimension of the bellows covers to let us provide better customer service.

Bellows way covers (Flat type)