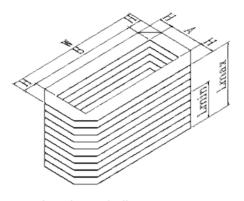

## 1. Dimension definition:

| A:      | Inner height |
|---------|--------------|
| B:      | Inner width  |
| W :     | Outer width  |
| H:      | Fold height  |
| L(max): | Max Length   |
| L(min): | Min Length   |