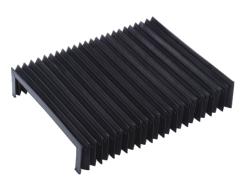

. Ex: CNC machine tools, electronic equipment and laser machine.
- 3. Please provide used occasions and the dimension of the bellows covers to let us provide better customer service.



Bellows way covers (Flat type)



### 2-2. Bellows way covers (M-type)

#### Material:

Megus bellows way covers is made of high quality synthetic cloth, nylon heat-resistant cloth and other materials according to customer specification.

#### Occasions:

- 1. Oil-proof, waterproof, dust-proof, acid-proof and alkali-proof occasions are acceptable.
- 2. This product is suitable for installing on all kinds of machining equipment. Ex: CNC machine tools, electronic equipment and laser machine.
- 3. Please provide used occasions and the dimension of the bellows covers to let us provide better customer service.



Bellows way covers (M-type)

## 2-3. Enclosed type bellows way covers

### Material:

Megus bellows way covers is made of high quality synthetic cloth, nylon heat-resistant cloth and other materials according to customer specification.

- 1. Oil-proof, waterproof, dust-proof, acid-proof and alkali-proof occasions are acceptable.
- 2. This product is suitable for installing on all kinds of machining equipment. Ex: CNC machine tools, electronic equipment and laser machine.
- 3. Please provide used occasions and the dimension of the bellows covers to let us provide better customer service.



Enclosed type bellows way covers



### 2-4. Bellows way covers for linear slide

#### Material:

Megus bellows way covers is made of high quality synthetic cloth, nylon heat-resistant cloth and other