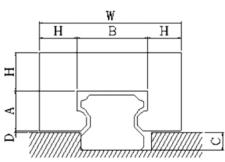

## 1. Dimension definition:

| A:      | Inner height |
|---------|--------------|
| B:      | Inner width  |
| W :     | Outer width  |
| H:      | Fold height  |
| L(max): | Max Length   |
| L(min): | Min Length   |

Photography type bellows covers

- 3.Detail dimension:
- 3-1. Bellows way covers (Flat type)
- 3-1-1. Dimension table

Bellows way covers (Flat type)
Product

Bellows way covers (Flat type)
Dimension

|                                   | A | В                                                                                                                      | С | D | Н | W | L(min) | L(max) | QTY | Remark                |  |
|-----------------------------------|---|------------------------------------------------------------------------------------------------------------------------|---|---|---|---|--------|--------|-----|-----------------------|--|
| Bellows way covers<br>(Flat type) |   |                                                                                                                        |   |   |   |   |        |        |     | □Stainless steel-clad |  |
| Used occasions                    |   | ☐ Indoor ☐ Outdoor ☐ Acid and alkali proof ☐ Heat proof ☐ UV proof ☐ Oil proof ☐ Water proof ☐ Dust proof ☐ Clean room |   |   |   |   |        |        |     |                       |  |