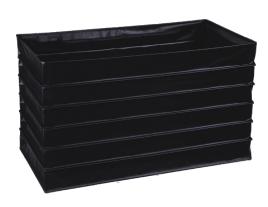

## 2-5. Stainless steel-clad bellows way covers

#### Material:

Megus bellows way covers is made of high quality synthetic cloth, nylon heat-resistant cloth and other materials according to customer specification.

- 1. Oil-proof, waterproof, dust-proof, acid-proof and alkali-proof occasions are acceptable.
- 2. This product is suitable for installing on all kinds of machining equipment. Ex: CNC machine tools, electronic equipment and laser machine.
- 3. Please provide used occasions and the dimension of the bellows covers to let us provide better customer service.

Stainless steel-clad bellows way covers