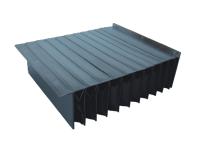

Bellows way covers (Flat type)

Photography type bellows covers

- 3.Detail dimension:
- 3-1. Bellows way covers (Flat type)
- 3-1-1. Dimension table

Bellows way covers (Flat type)
Product

Bellows way covers (Flat type)
Dimension

|                                   | A | В                                                                                                                      | С | D | Н | W | L(min) | L(max) | QTY | Remark                |  |
|-----------------------------------|---|------------------------------------------------------------------------------------------------------------------------|---|---|---|---|--------|--------|-----|-----------------------|--|
| Bellows way covers<br>(Flat type) |   |                                                                                                                        |   |   |   |   |        |        |     | □Stainless steel-clad |  |
| Used occasions                    |   | ☐ Indoor ☐ Outdoor ☐ Acid and alkali proof ☐ Heat proof ☐ UV proof ☐ Oil proof ☐ Water proof ☐ Dust proof ☐ Clean room |   |   |   |   |        |        |     |                       |  |